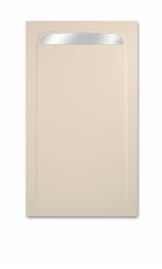

### Icon TK zuhanytálca

Beige shower tray with rectangular grate.

Ref: P33L1280B

2 years warranty

| length | 120cm     |
|--------|-----------|
| Width  | 80cm      |
| Colour | Beige (B) |
| Weight | 60 kg     |

Bézs színű zuhanytálca, szögletes zuhanyfolyókával.