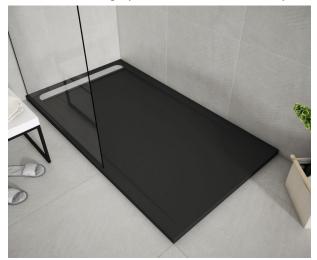

### Icon TK zuhanytálca

Beige shower tray with rectangular grate.

Ref: P33L1280B

2 years warranty

| length | 120cm     |
|--------|-----------|
| Width  | 80cm      |
| Colour | Beige (B) |
| Weight | 60 kg     |

Bézs színű zuhanytálca, szögletes zuhanyfolyókával.