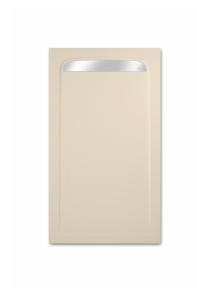

## Icon TK zuhanytálca

Extra large rectangular shower tray in beige with rectangular drain.

Ref: P33L1880B

length 180cm
Width 80cm
Colour Beige (B)
Weight 89 kg

2 years warranty

## Description

Bézs színű zuhanytálca, szögletes zuhanyfolyókával.

# Finishings and materials

- · Non-slip surface (C3)
- · AISI 316 grid included (surgical steel)
- · Smooth texture