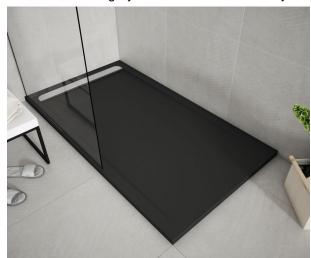

## Icon TK zuhanytálca

Extra large rectangular shower tray in beige with rectangular drain.

Ref: P33L1880B

length 180cm
Width 80cm
Colour Beige (B)
Weight 89 kg

2 years warranty

## Description

Bézs színű zuhanytálca, szögletes zuhanyfolyókával.

# Finishings and materials

- · Non-slip surface (C3)
- · AISI 316 grid included (surgical steel)
- · Smooth texture