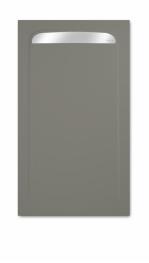

### Icon TK zuhanytálca

Cement coloured shower tray with rectangular grate.

Ref: P33L1270C

| length | 120cm      |
|--------|------------|
| Width  | 70cm       |
| Colour | Cement (C) |
| Weight | 52 kg      |

# Description

Cement színű zuhanytálca, szögletes zuhanyfolyókával.

# Finishings and materials

- · Non-slip surface (C3)
- · AISI 316 grid included (surgical steel)
- · Smooth texture