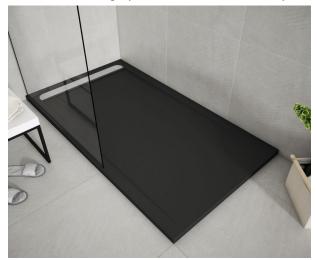

### Icon TK zuhanytálca

Cement coloured shower tray with rectangular grate.

Ref: P33L1270C

| length | 120cm      |
|--------|------------|
| Width  | 70cm       |
| Colour | Cement (C) |
| Weight | 52 kg      |

# Description

Cement színű zuhanytálca, szögletes zuhanyfolyókával.

# Finishings and materials

- · Non-slip surface (C3)
- · AISI 316 grid included (surgical steel)
- · Smooth texture