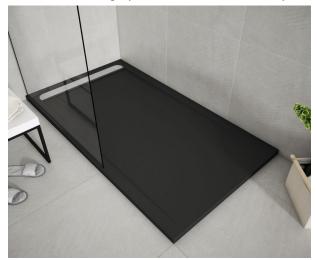

## ICON TK

Icon TK zuhanytálca

Extra large rectangular shower tray in cement colour with rectangular drain.

#### Ref: P33L1870C

| length | 180cm      |
|--------|------------|
| Width  | 70cm       |
| Colour | Cement (C) |
| Weight | 78 kg      |

🥏 2 years warranty

# Description

Cement színű zuhanytálca, szögletes zuhanyfolyókával.