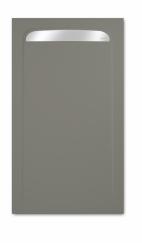

## ICON TK

Icon TK zuhanytálca

Extra large rectangular shower tray in cement colour with rectangular drain.

#### Ref: P33L1870C

| length | 180cm      |
|--------|------------|
| Width  | 70cm       |
| Colour | Cement (C) |
| Weight | 78 kg      |

🥏 2 years warranty

# Description

Cement színű zuhanytálca, szögletes zuhanyfolyókával.