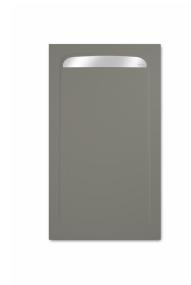

## Icon TK zuhanytálca

Cement coloured shower tray with rectangular grate.

Ref: P33L1280C

length 120cm
Width 80cm
Colour Cement (C)
Weight 60 kg

2 years warranty

## Description

Cement színű zuhanytálca, szögletes zuhanyfolyókával.