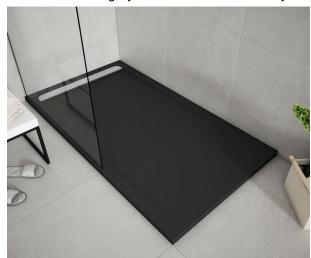

## Icon TK zuhanytálca

Cement coloured shower tray with rectangular grate.

Ref: P33L1280C

length 120cm
Width 80cm
Colour Cement (C)
Weight 60 kg

2 years warranty

## Description

Cement színű zuhanytálca, szögletes zuhanyfolyókával.

# Finishings and materials

- · Non-slip surface (C3)
- · AISI 316 grid included (surgical steel)
- · Smooth texture