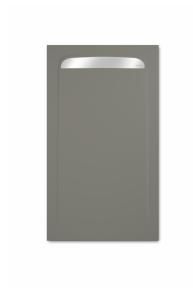

## Icon TK zuhanytálca

Extra large rectangular shower tray in cement colour with rectangular drain.

Ref: P33L1880C

length 180cm
Width 80cm
Colour Cement (C)
Weight 89 kg

2 years warranty

## Description

Cement színű zuhanytálca, szögletes zuhanyfolyókával.