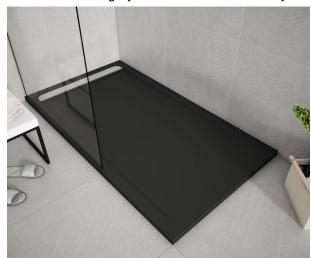

## Icon TK zuhanytálca

Extra large rectangular shower tray in cement colour with rectangular drain.

Ref: P33L1880C

length 180cm
Width 80cm
Colour Cement (C)
Weight 89 kg

2 years warranty

## Description

Cement színű zuhanytálca, szögletes zuhanyfolyókával.

# Finishings and materials

- · Non-slip surface (C3)
- · AISI 316 grid included (surgical steel)
- · Smooth texture