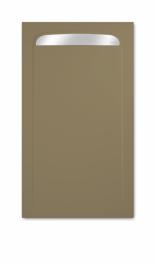

### Icon TK zuhanytálca

Dove-grey shower tray with rectangular grate.

Ref: P33L1270T

| length | 120cm       |
|--------|-------------|
| Width  | 70cm        |
| Colour | Tortora (T) |
| Weight | 52 kg       |

# Description

Tortora színű zuhanytálca, szögletes zuhanyfolyókával.