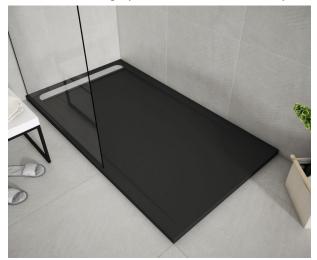

### Icon TK zuhanytálca

Dove-grey shower tray with rectangular grate.

Ref: P33L1270T

| length | 120cm       |
|--------|-------------|
| Width  | 70cm        |
| Colour | Tortora (T) |
| Weight | 52 kg       |

# Description

Tortora színű zuhanytálca, szögletes zuhanyfolyókával.

# Finishings and materials

- · Non-slip surface (C3)
- · AISI 316 grid included (surgical steel)
- · Smooth texture