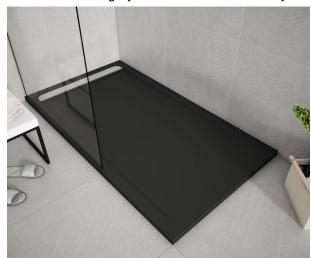

## Icon TK zuhanytálca

Extra large rectangular shower tray in tortora with rectangular drain.

Ref: P33L1870T

length 180cm
Width 70cm
Colour Tortora (T)
Weight 78 kg

2 years warranty

## Description

Tortora színű zuhanytálca, szögletes zuhanyfolyókával.

# Finishings and materials

- · Non-slip surface (C3)
- · AISI 316 grid included (surgical steel)
- · Smooth texture