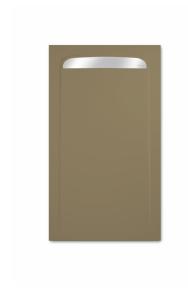

## Icon TK zuhanytálca

Extra large rectangular shower tray in tortora with rectangular drain.

Ref: P33L1870T

length 180cm
Width 70cm
Colour Tortora (T)
Weight 78 kg

2 years warranty

## Description

Tortora színű zuhanytálca, szögletes zuhanyfolyókával.