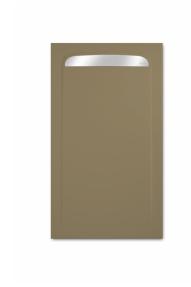

## Icon TK zuhanytálca

Dove-grey shower tray with rectangular grate.

Ref: P33L1280T

length 120cm Width 80cm Colour Tortora (T) Weight 60 kg

2 years warranty

# Description

Tortora színű zuhanytálca, szögletes zuhanyfolyókával.