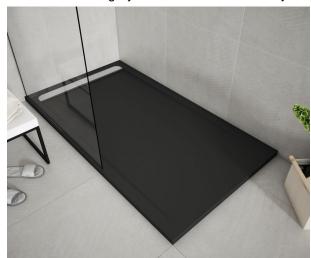

## Icon TK zuhanytálca

Dove-grey shower tray with rectangular grate.

Ref: P33L1280T

length 120cm Width 80cm Colour Tortora (T) Weight 60 kg

2 years warranty

# Description

Tortora színű zuhanytálca, szögletes zuhanyfolyókával.