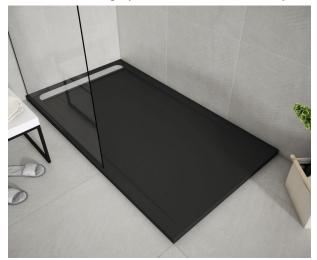

## ICON TK

Icon TK zuhanytálca

Extra large rectangular shower tray in tortora with rectangular drain.

# Description

Tortora színű zuhanytálca, szögletes zuhanyfolyókával.