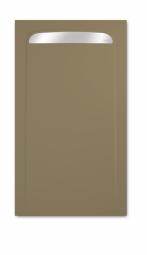

## ICON TK

Icon TK zuhanytálca

Extra large rectangular shower tray in tortora with rectangular drain.

# Description

Tortora színű zuhanytálca, szögletes zuhanyfolyókával.