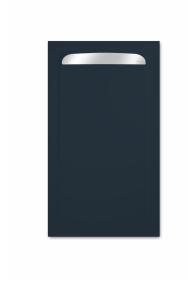

## Icon TK zuhanytálca

Graphite coloured shower tray with rectangular grate.

Ref: P33L1270G

length 120cm Width 70cm

Colour Graphite (G)

Weight 52 kg

2 years warranty

# Description

Grafit színű zuhanytálca, szögletes zuhanyfolyókával.