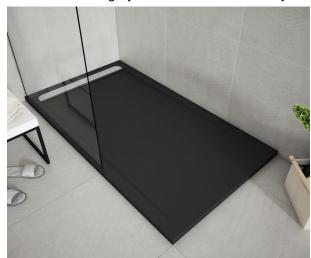

## Icon TK zuhanytálca

Graphite coloured shower tray with rectangular grate.

Ref: P33L1270G

length 120cm Width 70cm

Colour Graphite (G)

Weight 52 kg

2 years warranty

# Description

Grafit színű zuhanytálca, szögletes zuhanyfolyókával.

# Finishings and materials

- · Non-slip surface (C3)
- · AISI 316 grid included (surgical steel)
- · Smooth texture

# **Assembly**

Drain 60 mm (not included)