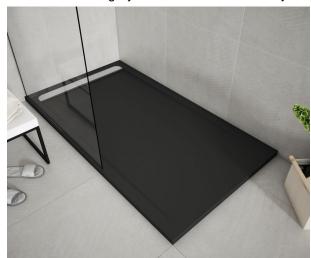

### ICON TK

## Icon TK zuhanytálca

Extra large rectangular shower tray in graphite with rectangular drain.

Ref: P33L1870G

length 180cm Width 70cm

Colour Graphite (G)

Weight 78 kg

2 years warranty

## Description

Grafit színű zuhanytálca, szögletes zuhanyfolyókával.

# Finishings and materials

- · Non-slip surface (C3)
- · AISI 316 grid included (surgical steel)
- · Smooth texture