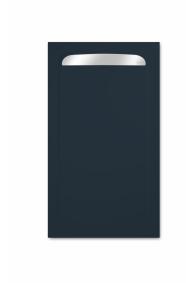

### ICON TK

## Icon TK zuhanytálca

Extra large rectangular shower tray in graphite with rectangular drain.

Ref: P33L1870G

length 180cm Width 70cm

Colour Graphite (G)

Weight 78 kg

2 years warranty

## Description

Grafit színű zuhanytálca, szögletes zuhanyfolyókával.