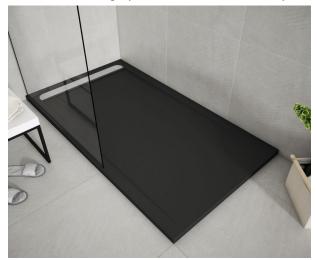

### Icon TK zuhanytálca

Graphite coloured shower tray with rectangular grate.

Ref: P33L1280G

length 120cm Width 80cm Colour Graphite (G) Weight 60 kg

# Description

Grafit színű zuhanytálca, szögletes zuhanyfolyókával.

### **Technical features**

- $\cdot$  Made in Spain
- · Thickness: 3.5 cm
- $\cdot$  High resistance to chemicals
- · Easy to clean
- · High resistance to temperature changes
- · Anti-bacterial
- · High UV resistance

# Finishings and materials

- · Non-slip surface (C3)
- · AISI 316 grid included (surgical steel)
- · Smooth texture