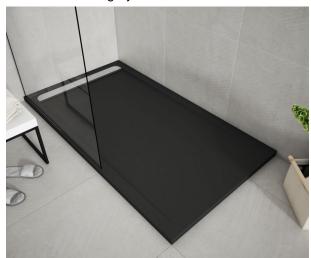

## Icon TK zuhanytálca

Extra large rectangular shower tray in graphite with rectangular drain.

Ref: P33L1880G

length 180cm Width 80cm

Colour Graphite (G)

Weight 89 kg

2 years warranty

## Description

Grafit színű zuhanytálca, szögletes zuhanyfolyókával.

# Finishings and materials

- · Non-slip surface (C3)
- · AISI 316 grid included (surgical steel)
- · Smooth texture