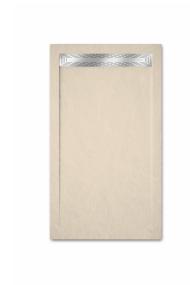

## Icon Slate zuhanytálca

Minimalist extra large rectangular shower tray in beige.

Ref: P33P1270B

length 120cm Width 70cm Colour Beige (B) Weight 52 kg

## Description

Bézs színű zuhanytálca, minimalista kialakítással.

# Finishings and materials

- · Non-slip surface (C3)
- · AISI 316 grid included (surgical steel)
- · Slate Texture