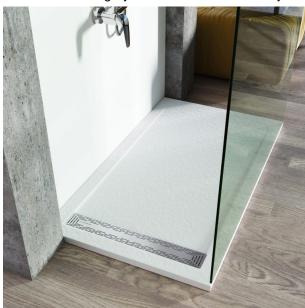

## Icon Slate zuhanytálca

Minimalist extra large rectangular shower tray in beige.

Ref: P33P1270B

length 120cm Width 70cm Colour Beige (B) Weight 52 kg

## Description

Bézs színű zuhanytálca, minimalista kialakítással.

# Finishings and materials

- · Non-slip surface (C3)
- · AISI 316 grid included (surgical steel)
- · Slate Texture

# **Assembly**

Drain: 90mm (not included)