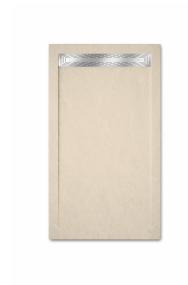

## Icon Slate zuhanytálca

Minimalist extra large rectangular shower tray in beige.

Ref: P33P1770B

length 170cm
Width 70cm
Colour Beige (B)
Weight 74 kg

## Description

Bézs színű zuhanytálca, minimalista kialakítással.

# Finishings and materials

- · Non-slip surface (C3)
- · AISI 316 grid included (surgical steel)
- · Slate Texture