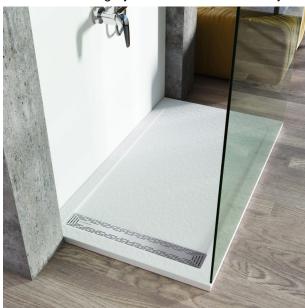

## Icon Slate zuhanytálca

Minimalist extra large rectangular shower tray in beige.

Ref: P33P1770B

length 170cm
Width 70cm
Colour Beige (B)
Weight 74 kg

# Finishings and materials

- · Non-slip surface (C3)
- · AISI 316 grid included (surgical steel)
- · Slate Texture

# **Assembly**

Drain: 90mm (not included)