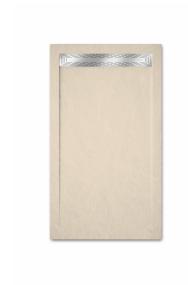

# ICON SLATE Icon Slate zuhanytálca Minimalist beige shower tray.

Ref: P33P1280B

length 120cm Width 80cm Colour Beige (B) Weight 60 kg

## Description

Bézs színű zuhanytálca, minimalista kialakítással.

# Finishings and materials

- · Non-slip surface (C3)
- · AISI 316 grid included (surgical steel)
- · Slate Texture