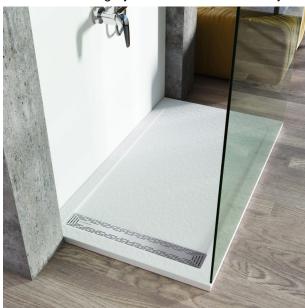

# ICON SLATE Icon Slate zuhanytálca Minimalist beige shower tray.

Ref: P33P1280B

length 120cm Width 80cm Colour Beige (B) Weight 60 kg

# Finishings and materials

- · Non-slip surface (C3)
- · AISI 316 grid included (surgical steel)
- · Slate Texture

# **Assembly**

Drain: 90mm (not included)