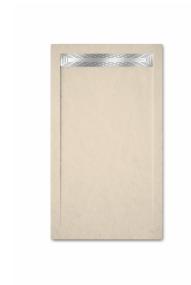

## Icon Slate zuhanytálca

Minimalist extra large rectangular shower tray in beige.

Ref: P33P1780B

length 170cm Width 80cm Colour Beige (B) Weight 84 kg

## Description

Bézs színű zuhanytálca, minimalista kialakítással.

# Finishings and materials

- · Non-slip surface (C3)
- · AISI 316 grid included (surgical steel)
- · Slate Texture