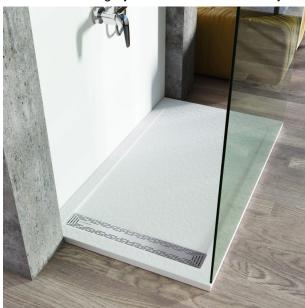

## Icon Slate zuhanytálca

Minimalist extra large rectangular shower tray in beige.

Ref: P33P1780B

length 170cm Width 80cm Colour Beige (B) Weight 84 kg

## Description

Bézs színű zuhanytálca, minimalista kialakítással.

# Finishings and materials

- · Non-slip surface (C3)
- · AISI 316 grid included (surgical steel)
- · Slate Texture