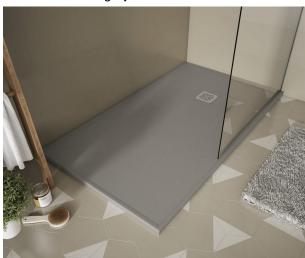

## Cuadro zuhanytálca Shower tray with white edging.

Ref: P38P1270W

length 120cm
Width 70cm
Colour White (W)
Weight 41 kg

2 years warranty

## Description

Zuhanytálca fehér szegéllyel.

## Technical features

- · Made in Spain
- · Thickness: 3.5 cm
- · High resistance to chemicals
- · Easy to clean
- · High resistance to temperature changes
- · Anti-bacterial
- · High UV resistance

# Finishings and materials

- · Non-slip surface (C3)
- · AISI 316 grid included (surgical steel)
- · Shower Tray with edge
- · Slate Texture