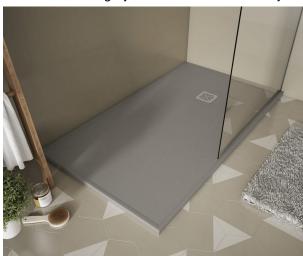

# Cuadro zuhanytálca

Rectangular rimmed shower tray in tortora.

Ref: P38P1280T

length 120cm Width 80cm Colour Tortora (T) Weight 47 kg

2 years warranty

## Description

Tortora színű zuhanytálca, négyzetes zuhanyfolyókával.

# Finishings and materials

- · Non-slip surface (C3)
- · AISI 316 grid included (surgical steel)
- · Shower Tray with edge
- · Slate Texture