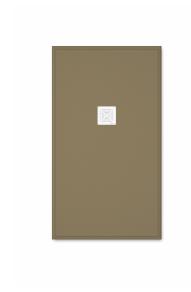

# Cuadro zuhanytálca

Rectangular rimmed shower tray in tortora.

Ref: P38P1280T

length 120cm Width 80cm Colour Tortora (T) Weight 47 kg

2 years warranty

## Description

Tortora színű zuhanytálca, négyzetes zuhanyfolyókával.

# Finishings and materials

- · Non-slip surface (C3)
- · AISI 316 grid included (surgical steel)
- · Shower Tray with edge
- · Slate Texture