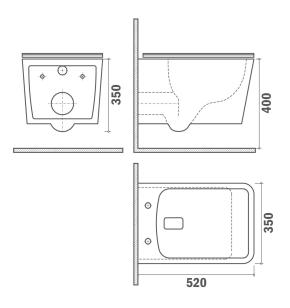

### Formentera fali WC

Wall mounted toilet with Rimless design

Ref: 117320000

length 52cm
Height 35cm
Width 35cm
Colour Ceramic
Weight 29 kg

### Technical features

- · Dual cistern 3/4,5
- · Ultraslim seat with over seat with softclose system
- · Rimless Technology
- · Ecological savings
- · Easy to clean
- · Can be used both with cisterns and built-in flush valves

## Assembly

Wall hung installation Installation attached to wall