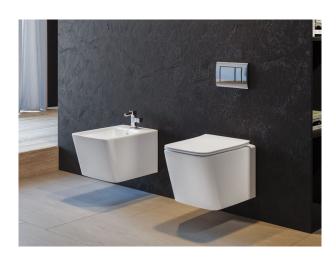

### Formentera fali WC

Wall mounted toilet with Rimless design

Ref: 117320000

length 52cm
Height 35cm
Width 35cm
Colour Ceramic
Weight 29 kg

# Description

Falra szerelhető WC, Rimless - perem nélküli kialakítással.