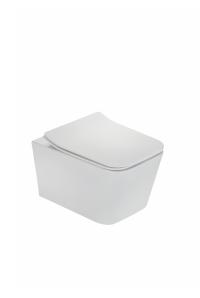

### Formentera fali WC

Wall mounted toilet with Rimless design

Ref: 117320000

length 52cm
Height 35cm
Width 35cm
Colour Ceramic
Weight 29 kg

# Description

Falra szerelhető WC, Rimless - perem nélküli kialakítással.