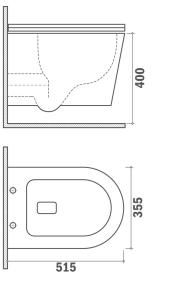

#### Ref: 117320001

| length | 51.5cm  |
|--------|---------|
| Height | 35cm    |
| Width  | 35.5cm  |
| Colour | Ceramic |
| Weight | 30 kg   |

Ӯ 5 years warranty

- · Dual cistern 3/4,5
- $\cdot$  Ultraslim seat with over seat with softclose system
- · Rimless Technology
- · Ecological savings
- · Easy to clean
- $\cdot$  Can be used both with cisterns and built-in flush valves

#### Assembly

Wall hung installation Installation attached to wall