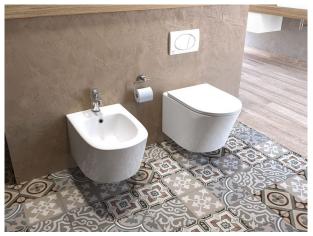

## NEXOS W-HUNG RIML. TOIL

Wall mounted toilet with Rimless design

#### Ref: 117320001

| length | 51.5cm  |
|--------|---------|
| Height | 35cm    |
| Width  | 35.5cm  |
| Colour | Ceramic |
| Weight | 30 kg   |

Ӯ 5 years warranty

- · Dual cistern 3/4,5
- $\cdot$  Ultraslim seat with over seat with softclose system
- · Rimless Technology
- · Ecological savings
- · Easy to clean
- $\cdot$  Can be used both with cisterns and built-in flush valves

### Finishings and materials

· High quality ceramic

#### Assembly

Wall hung installation Installation attached to wall