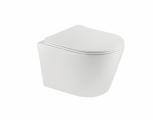

# NEXOS W HI

## NEXOS W-HUNG RIML. TOIL

Wall mounted toilet with Rimless design

#### Ref: 117320001

| length | 51.5cm  |
|--------|---------|
| Height | 35cm    |
| Width  | 35.5cm  |
| Colour | Ceramic |
| Weight | 30 kg   |

Ӯ 5 years warranty

- · Dual cistern 3/4,5
- $\cdot$  Ultraslim seat with over seat with softclose system
- · Rimless Technology
- · Ecological savings
- · Easy to clean
- $\cdot$  Can be used both with cisterns and built-in flush valves