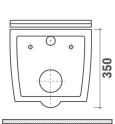

#### Ref: 117320001

| length | 51.5cm  |
|--------|---------|
| Height | 35cm    |
| Width  | 35.5cm  |
| Colour | Ceramic |
| Weight | 30 kg   |

Ӯ 5 years warranty

- · Dual cistern 3/4,5
- $\cdot$  Ultraslim seat with over seat with softclose system
- · Rimless Technology
- · Ecological savings
- · Easy to clean
- $\cdot$  Can be used both with cisterns and built-in flush valves

#### Assembly

Wall hung installation Installation attached to wall