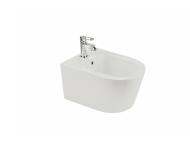

#### Nexos bidé fali

Wall mounted bidet with Rimless design

Ref: 187360001

length 53.5cm Height 35cm Width 36cm Colour Ceramic