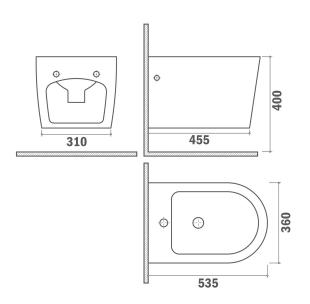

#### Nexos bidé fali

Wall mounted bidet with Rimless design

Ref: 187360001

length 53.5cm Height 35cm Width 36cm Colour Ceramic