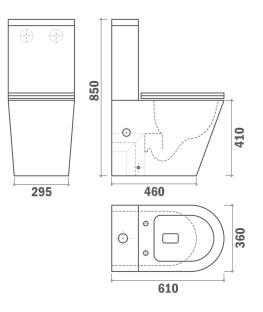

#### Ref: 117330000

Ӯ 5 years warranty

| length | 61cm    |
|--------|---------|
| Height | 85cm    |
| Width  | 36cm    |
| Colour | Ceramic |
| Weight | 48 kg   |

- · Rimless Technology
- Dual cistern 3/6
- $\cdot$  Ultraslim seat with over seat with softclose system
- $\cdot$  Easy to clean
- · Concealed lower side water inlet at rear
- · Concealed top rear inlet possible (optional valve required)
- · Dual Outlet (vertical: 7.5-25 cm- horizontal: 18 cm)