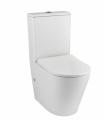

# NEXOS Rimless WC BTW

Floor mounted ceramic toilet

#### Ref: 117330000

Ӯ 5 years warranty

| length | 61cm    |
|--------|---------|
| Height | 85cm    |
| Width  | 36cm    |
| Colour | Ceramic |
| Weight | 48 kg   |

- · Rimless Technology
- Dual cistern 3/6
- $\cdot$  Ultraslim seat with over seat with softclose system
- $\cdot$  Easy to clean
- · Concealed lower side water inlet at rear
- · Concealed top rear inlet possible (optional valve required)
- · Dual Outlet (vertical: 7.5-25 cm- horizontal: 18 cm)

### Assembly

Floor standing