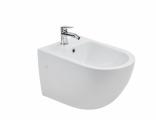

#### Manacor fali bidé Wall mounted bidet with Rimless design

Ref: 187360002

| length | 37cm    |
|--------|---------|
| Height | 32.5cm  |
| Width  | 36cm    |
| Colour | Ceramic |
| Weight | 24 kg   |

# Description

Falra szerelhető bidé, Rimless perem nélküli kialakítással.