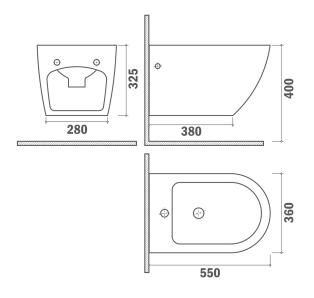

#### Manacor fali bidé Wall mounted bidet with Rimless design

Ref: 187360002

| length | 37cm    |
|--------|---------|
| Height | 32.5cm  |
| Width  | 36cm    |
| Colour | Ceramic |
| Weight | 24 kg   |