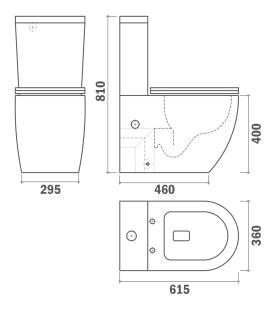

## Manacor WC

Ceramic floor-standing toilet with soft close seat and rimless technology.

Ref: 700190200

length 61.5cm
Height 81cm
Width 36cm
Colour Ceramic
Weight 54 kg

5 years warranty

### Technical features

- · Rimless Technology
- · Dual cistern 3/6
- · Ultraslim seat with over seat with softclose system
- · Easy to clean
- · Concealed lower side water inlet at rear
- · Concealed top rear inlet possible (optional valve required)
- · Dual outlet (vertical: 8-24 cm- horizontal: 18 cm)