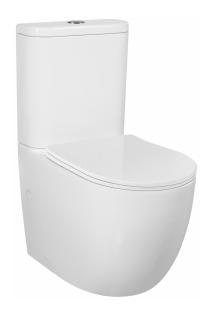

## Manacor WC

Ceramic floor-standing toilet with soft close seat and rimless technology.

Ref: 700190200

length 61.5cm
Height 81cm
Width 36cm
Colour Ceramic
Weight 54 kg

5 years warranty

## Description

Álló monoblokkos kerámia WC, Rimless - perem nélküli kialakítással.