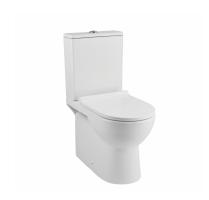

#### Inodoro a suelo

Ceramic floor-standing toilet with soft close seat and rimless technology.

Ref: 700200200

length 65cm
Height 88cm
Width 36cm
Colour Ceramic
Weight 46 kg

5 years warranty

### Technical features

- · Rimless Technology
- · Dual cistern
- · Softclose system
- · Easy to clean
- · Concealed lower side water inlet at rear
- · Concealed top rear inlet possible (optional valve required)
- · Dual outlet (vertical: 14.5-25 cm- horizontal: 18 cm)