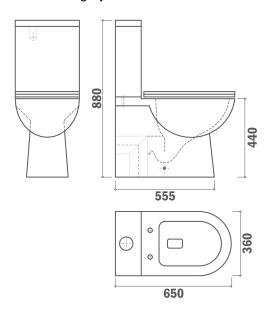

#### Inodoro a suelo

Ceramic floor-standing toilet with soft close seat and rimless technology.

Ref: 700200200

length 65cm
Height 88cm
Width 36cm
Colour Ceramic
Weight 46 kg

5 years warranty

### Technical features

- · Rimless Technology
- · Dual cistern
- · Softclose system
- · Easy to clean
- · Concealed lower side water inlet at rear
- · Concealed top rear inlet possible (optional valve required)
- · Dual outlet (vertical: 14.5-25 cm- horizontal: 18 cm)