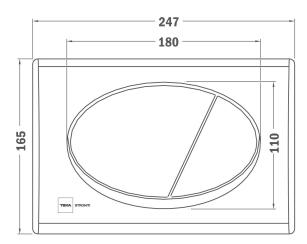

## Teka nyomólap 10 Easy to instal ABS flush plate

Ref: 735000100

length 39.5cm Height 24.5cm Width 59.5cm

### Description

Könnyen felszerelhető fehér ABS nyomólap.