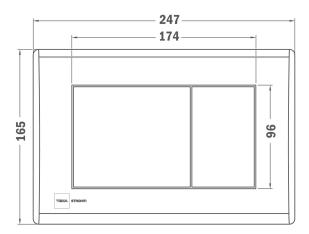

# Teka Strohm 20 nyomólap

Easy to install ABS double push button in metal plate and matte chrome finish.

Ref: 735000200

length 39.5cm Height 24.5cm Width 59.5cm

Colour Matte chrome

2 years warranty