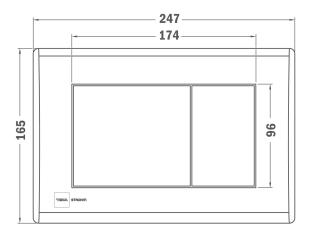

## Teka nyomólap 30

Easy to install ABS double push button in metal plate and high gloss chrome finish.

Ref: 735000300

length 25cm Height 39cm Width 59cm Colour Chrome

### Technical features

· Two actuator rods: (complete or half rush)

# Finishings and materials

- · Gloss Chrome mounting frame
- · Stainless Steel

# **Assembly**

For Flush actuation with any Strohm concealed system Wall mounted