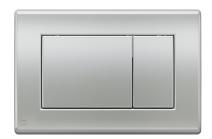

## Teka nyomólap 30

Easy to install ABS double push button in metal plate and high gloss chrome finish.

Ref: 735000300

length 25cm Height 39cm Width 59cm Colour Chrome

## Description

Könnyen felszerelhető fényes króm ABS nyomólap.