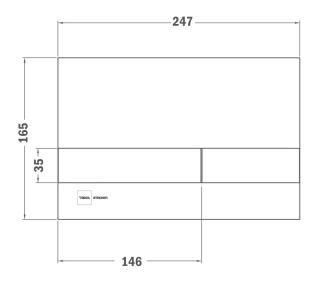

#### Ref: 735000400

| length | 24.5cm |
|--------|--------|
| Height | 49.5cm |
| Width  | 59.5cm |

🕏 2 years warranty