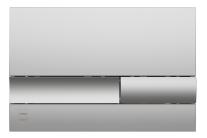

## Teka nyomólap 40

Easy to install ABS double push button in metal plate and matte chrome finish.

## Description

Könnyen felszerelhető matt króm ABS nyomólap.

#### Finishings and materials

· Gloss Chrome mounting frame

 $\cdot$  Matt finish