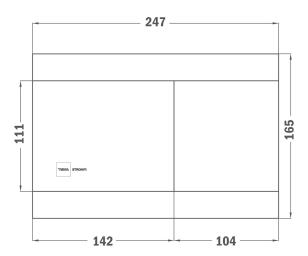

## Teka nyomólap 60

Easy to instal aluminium flush plate

Ref: 735000600

length 39.5cm Height 24.5cm Width 59.5cm

Colour Matte chrome

Weight 1 kg

2 years warranty