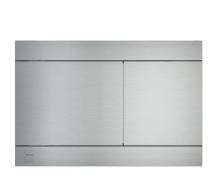

## Teka nyomólap 60

Easy to instal aluminium flush plate

Ref: 735000600

length 39.5cm Height 24.5cm Width 59.5cm

Colour Matte chrome

Weight 1 kg

2 years warranty

# Description

Könnyen felszerelhető alumínium nyomólap.

# Finishings and materials

- · Aluminium/Stainless Steel Mounting frame
- · Stainless Steel