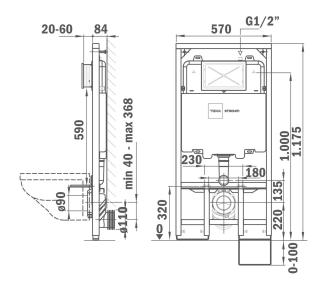

### Technical features

- · Installation depth: 8.4 cm
- · Dual Cistern 3-6 litres
- · Made as one single piece for 100% waterproofing
- · Maximum tank capacity :9 litres
- · Maximum weight support:400 kgs
- · Toilet fixing bolts can be placed at 18 cm and 23 cm
- · Concealed cistern fully against condensation
- · Push buttom depth adjustment: 2-6 cm
- · Height adjustment: 0-10 cm
- · Tool-free maintenance work

# Assembly

Water supply connection on the rear or top side For BTW and Wall Hung WC