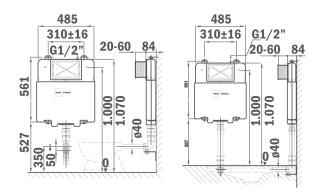

### Technical features

- · Installation depth: 8.4 cm
- · Dual Cistern 3-6 litres
- · Made as one single piece for 100% waterproofing
- · Maximum tank capacity :9 litres
- · Maximum weight support:400 kgs
- · Concealed cistern fully against condensation
- · Push buttom depth adjustment: 2-9.5 cm
- · Tool-free maintenance work
- · Prepared for installation in squat toilets

# **Assembly**

Water supply connection on the rear or top side