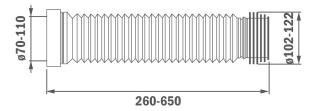

### Technical features

- · Connection diameter 7/11 cm × 10.2/12.2 cm
- · Adjustable length of 26 cm 65 cm
- $\cdot$  Seal is an integral part of the connector
- · Modern technology (rotary welding of throat) ensures long-lasting water tightness