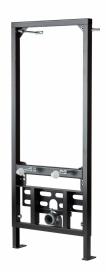

Strohm Teka Hungary > Inodoro y bidé > Wc accessories >

STROHM Szerelőkeret fali bidéhez

Ref: 736000001

length 90cm Height 52.3cm Width 119cm Weight 12 kg

2 years warranty

## Description

Tartófalra vagy gipszkarton szerkezetbe történő felszereléshez.

## **Technical features**

- $\cdot$  1.2 m metal structure
- · Height adjustment: 0-20 cm
- · Maximum weight support:400 kgs
- · Water supply pitch 5.5 cm -14.5 cm

## Assembly

For wall-hung bidets with a connecting pitch of 18 cm or 23 cm For mounting onto a support wall or into a plasterboard structure

Images

Legal disclaimer:

\*Certain technical factors and features of our finishes may be altered due to possible variations in the configuration of your computer and/or printer; these data are therefore are only approximate and not definitive. We regularly review our product specifications to improve their characteristics and warranties. Please request detailed information from our sales department for any building or refitting projects.