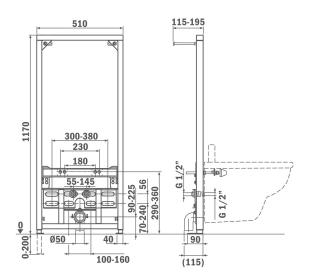

## **Technical features**

- $\cdot$  1.2 m metal structure
- · Height adjustment: 0-20 cm
- · Maximum weight support:400 kgs
- · Water supply pitch 5.5 cm -14.5 cm

## Assembly

For wall-hung bidets with a connecting pitch of 18 cm or 23 cm For mounting onto a support wall or into a plasterboard structure

Images

Legal disclaimer:

\*Certain technical factors and features of our finishes may be altered due to possible variations in the configuration of your computer and/or printer; these data are therefore are only approximate and not definitive. We regularly review our product specifications to improve their characteristics and warranties. Please request detailed information from our sales department for any building or refitting projects.