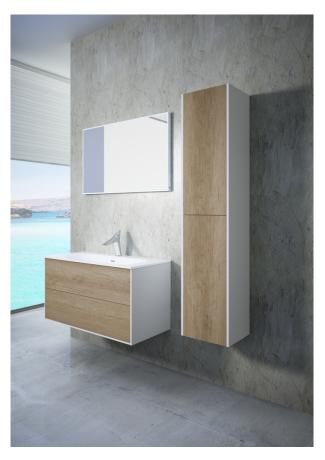

# Sense 2 fiókos mosdószekrény Two-drawer bathroom cabinet in matte white.

Ref: 187100000

2 years warranty

| length | 80cm        |
|--------|-------------|
| Height | 54cm        |
| Depth  | 45cm        |
| Colour | Matte White |
| Weight | 26 kg       |

# Finishings and materials

- · Structure made of MDF
- · Front Panels made of PB
- · White Lacquered sides
- · Hettich fittings
- · Designed for one sink washbasins
- $\cdot$  Drawer interior finish: grey nude
- · Lacquered white side cabinets