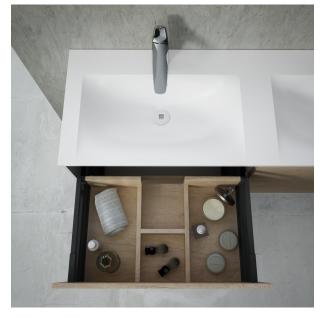

# Sense 2 fiókos mosdószekrény Two-drawer bathroom cabinet in matte white.

Ref: 187100000

2 years warranty

| length | 80cm        |
|--------|-------------|
| Height | 54cm        |
| Depth  | 45cm        |
| Colour | Matte White |
| Weight | 26 kg       |

2 fiókos mosdószekrény matt fehér színben.

# Finishings and materials

- · Structure made of MDF
- · Front Panels made of PB
- · White Lacquered sides
- · Hettich fittings
- · Designed for one sink washbasins
- $\cdot$  Drawer interior finish: grey nude
- · Lacquered white side cabinets