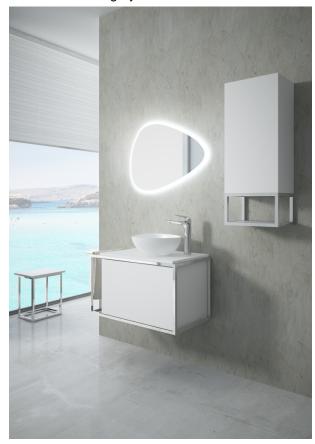

### Itaca szekrény

Cabinet with metal structure and drawer with push to open technology.

Ref: 187160000

length 80cm Height 45cm Depth 45cm

Colour Glossy White

Weight 19 kg

2 years warranty

## Description

Mosdószekrény fém vázzal, fiókkal és push to open nyitási mechanizmussal.

# **Assembly**

Wall hung installation