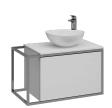

### Itaca szekrény

Cabinet with metal structure and drawer with push to open technology.

Ref: 187160000

length 80cm Height 45cm Depth 45cm

Colour Glossy White

Weight 19 kg

2 years warranty

## Description

Mosdószekrény fém vázzal, fiókkal és push to open nyitási mechanizmussal.

## Finishings and materials

- · Side Panels PB material
- · Reversible metal frame
- · Reversible
- · Hettich fittings