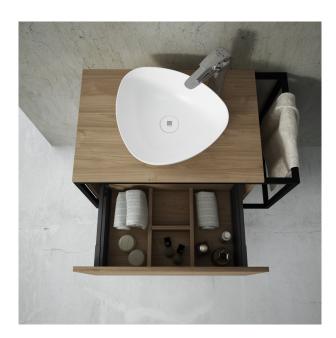

### Technical features

- · Made in Spain
- · Open by pushing any area of the drawer
- · Water resistant

## Finishings and materials

- · Side Panels PB material
- · Reversible metal frame
- · Reversible
- · Hettich fittings