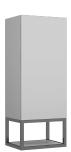

# Itaca oldalszekrény jobb

Side tall cabinet with metal structure and push to open technology.

Ref: 187130003

length 27cm Height 90cm Depth 35cm

Colour Glossy White

Weight 11 kg

2 years warranty

# Description

Magas oldalszekrény fém vázzal, push to open nyitási mechanizmussal.

### Technical features

- · Made in Spain
- · Fitting with brake systems
- · Push to open door mechanism

# Finishings and materials

- · Made of PB
- · Shelves with same front panel finish

# Assembly

1 door Right door