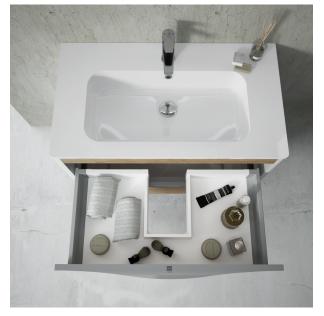

### MANACOR

Manacor 2 fiókos mosdószekrény Bath cabinet with two drawers and rounded edges.

#### **Technical features**

 $\cdot$  Made in Spain

· Softclose drawer

 $\cdot$  U-bend bath drawer

# Finishings and materials

- $\cdot$  Structure made of MDF
- $\cdot$  Front Panels made of PB
- $\cdot \text{ Metal Handle}$
- $\cdot$  Drawer interior finish: white
- $\cdot$  Rounded edges