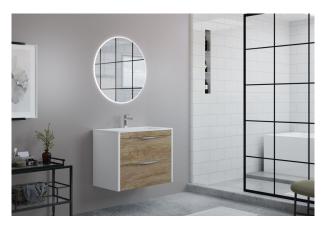

### MANACOR

Manacor 2 fiókos mosdószekrény Bath cabinet with two drawers and rounded edges.

# Description

Mosdószekrény két fiókkal és lekerekített sarkokkal, Nebraska/Fényes fehér színben.

# Assembly

Wall hung installation

Legal disclaimer:

\*Certain technical factors and features of our finishes may be altered due to possible variations in the configuration of your computer and/or printer; these data are therefore are only approximate and not definitive. We regularly review our product specifications to improve their characteristics and warranties. Please request detailed information from our sales department for any building or refitting projects.