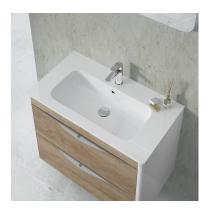

### MANACOR

Mosdó Ceramic basin with rounded edges.

#### Ref: B841300281

5 years warranty

| length | 80cm    |
|--------|---------|
| Height | 14cm    |
| Width  | 46cm    |
| Colour | Ceramic |

Kerámia mosdó lekerekített sarkokkal.