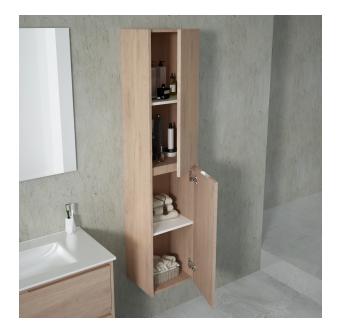

r Glossy White

Weight 25 kg

2 years warranty

# Description

Megfordítható, magas oldalszekrény, két ajtóval.

### Technical features

· Made in Spain

## Finishings and materials

- · Made of PB
- · Reversible metal frame

#### Legal disclaimer:

\*Certain technical factors and features of our finishes may be altered due to possible variations in the configuration of your computer and/or printer; these data are therefore are only approximate and not definitive. We regularly review our product specifications to improve their characteristics and warranties. Please request detailed information from our sales department for any building or refitting projects.



### Product details

Strohm Teka Hungary > Basins & bath cabinets > Bath cabinets > Side column >

## **Assembly**

#### 2 doors



### **Downloads**



#### Legal disclaimer: