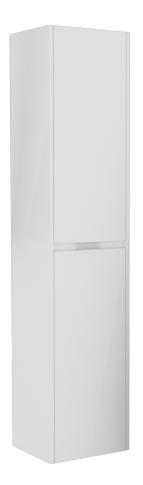

### Inca oldalszekrény

Reversible tall cabinet with two doors.

Ref: 187130008

length 30cm Height 160cm Depth 35cm

Colour Glossy White

Weight 25 kg

2 years warranty

# Description

Megfordítható, magas oldalszekrény, két ajtóval.