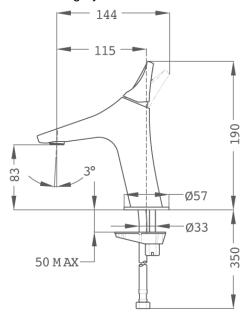

## Technical features

- · Anti-scale aerator with water flow limiter 5l/min
- · Saves up to 60% compared to standard single lever mixer
- · 3/8" and 1/2" flexible inlet pipes included
- · Without pop-up waste