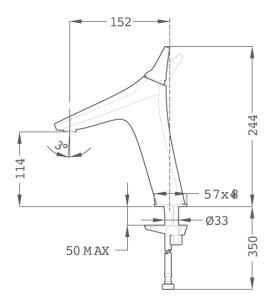

### Technical features

- · Anti-scale aerator with water flow limiter 5l/min
- · Saves up to 60% compared to standard single lever mixer
- · 3/8" and 1/2" flexible inlet pipes included
- · Without pop-up waste