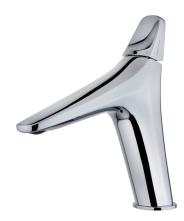

## SENSE

Sense mosdó csaptelep L Minimalist design basin tap.

Ref: 913860200

Colour Chrome Weight 2 kg

2 years warranty

## Description

Mosdó csaptelep, minimalista kialakítással.