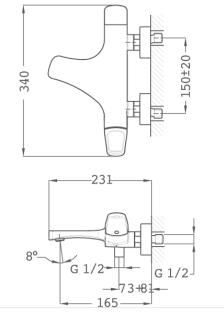

### Technical features

- · Diverter integrated
- · Equipped with noise reducers
- · Shower set not included
- · Anti-escale aerator

### Assembly

Wall mounted

Images

Legal disclaimer:

\*Certain technical factors and features of our finishes may be altered due to possible variations in the configuration of your computer and/or printer; these data are therefore are only approximate and not definitive. We regularly review our product specifications to improve their characteristics and warranties. Please request detailed information from our sales department for any building or refitting projects.