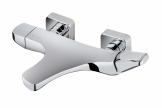

#### Sense kádtöltő csaptelep Minimalist design bath/shower tap.

Ref: 911210200

Colour Chrome Weight 3 kg

2 years warranty

# Description

Kádtöltő csaptelep, minimalista kialakítással.