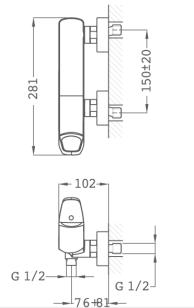

#### Technical features

· Equipped with noise reducers

· Shower set not included

## Assembly

Wall mounted