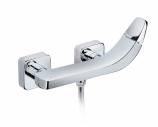

Strohm Teka Hungary > Showers > Mezclador de ducha >

SENSE

Sense zuhany csaptelep Minimalist design shower tap.

Ref: 912310200

Colour Chrome Weight 2 kg

2 years warranty

# Description

Zuhany csaptelep, minimalista kialakítással.

## Assembly

Wall mounted