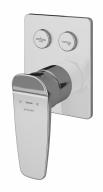

Strohm Teka Hungary > Showers > Mezclador de ducha >

SENSE

Sense süllyesztett 2utas csaptelep Vintage design bidet tap.

Chrome

Ref: 911710200

Colour

# Description

Süllyesztett elemmel, zuhanyszett nélkül.

## **Technical features**

- · Concealed part included
- · Selection of outlets using buttons
- · Shower set not included