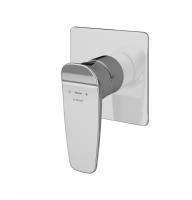

#### Product details

Strohm Teka Hungary > Showers > Grifos de ducha > 1 way concealed mixer >

SFNSF

Sense süllyesztett lutas csaptelep 2 outlet built-in tap.

Ref: 912410200

Colour Chrome

2 years warranty

## Description

Süllyesztett elemmel, zuhanyszett nélkül.