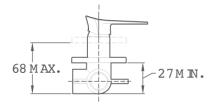

#### Product details

Strohm Teka Hungary > Showers > Grifos de ducha > 1 way concealed mixer >



SFNSF

Sense süllyesztett lutas csaptelep 2 outlet built-in tap.

Ref: 912410200

Colour Chrome

2 years warranty

## Description

Süllyesztett elemmel, zuhanyszett nélkül.

#### Technical features

- · Concealed part included
- · Shower set not included

# **Assembly**

Concealed installation

### **Images**

#### Legal disclaimer:



#### Product details

Strohm Teka Hungary > Showers > Grifos de ducha > 1 way concealed mixer >





## **Downloads**





#### Legal disclaimer:

\*Certain technical factors and features of our finishes may be altered due to possible variations in the configuration of your computer and/or printer; these data are therefore are only approximate and not definitive. We regularly review our product specifications to improve their characteristics and warranties. Please request detailed information from our sales department for any building or refitting projects.