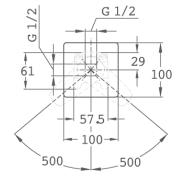

#### Product details

Strohm Teka Hungary > Showers > Grifos de ducha > 1 way concealed mixer >



SFNSF

Sense süllyesztett lutas csaptelep 2 outlet built-in tap.

Ref: 912410200

Colour Chrome

2 years warranty

## Description

Süllyesztett elemmel, zuhanyszett nélkül.

#### Technical features

- · Concealed part included
- · Shower set not included

# **Assembly**

Concealed installation

### **Images**

#### Legal disclaimer:



#### Product details

Strohm Teka Hungary > Showers > Grifos de ducha > 1 way concealed mixer >





## **Downloads**





#### Legal disclaimer:

\*Certain technical factors and features of our finishes may be altered due to possible variations in the configuration of your computer and/or printer; these data are therefore are only approximate and not definitive. We regularly review our product specifications to improve their characteristics and warranties. Please request detailed information from our sales department for any building or refitting projects.