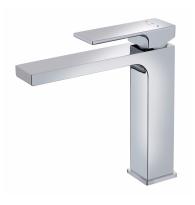

Strohm Teka Hungary > Mezclador monomando I >

SOLLER

Soller mosdó csaptelep L Modern basin tap.

Ref: 853861250

Colour Chrome Weight 1 kg

2 years warranty

# Description

Króm színű mosdó csaptelep, amely a modern formákat tükrözi.