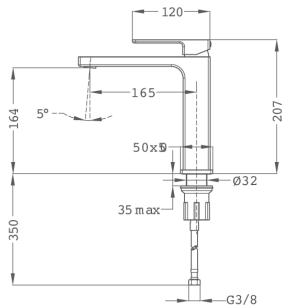

## Technical features

- $\cdot$  Anti-scale aerator with water flow limiter 5l/min
- $\cdot$  Saves up to 60% compared to standard single lever mixer
- 3/8" flexible inlet pipes
- · Without pop-up waste
- $\cdot$  adjustable water stream directly at the aerator

## Downloads

🛨 Product drawings