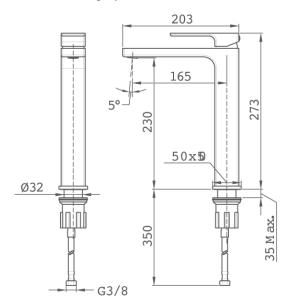

### Technical features

- · Anti-scale aerator with water flow limiter 5l/min
- · Saves up to 60% compared to standard single lever mixer
- · 3/8" flexible inlet pipes
- · Without pop-up waste
- · adjustable water stream directly at the aerator

# Assembly

quick and easy installation